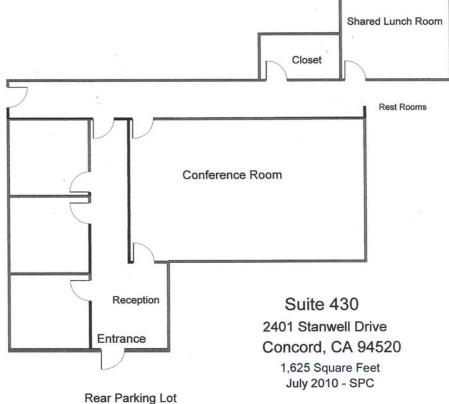

## *2401 Stanwell Drive Suite 430* Concord Ca.

- Attractive Office Suite
- 3 Private Offices
- Conference / Training Room
- Off-Street Parking
- Tenant Shared Courtyard
- Tenant Shared Lunchroom
- Convenient location, easy highway access.
- PG&E Included
- Bart Bus stop